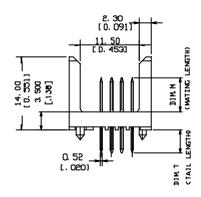

### **FUTURE BUS CONNECTOR**

1F Series, Plug. Solder Fit Type 2.0mm [.078"] Pitch 4Rows, Short Body