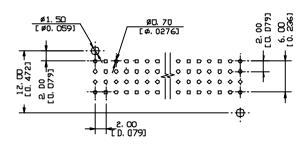

#### **SPECIFICATIONS**

#### Mechanical

Contact Retention Force: 1.02Kg(2.3Lb)min.

Durability: 250 Cycles

#### **Electrical**

**Voltage Rating:** 750V **Current Rating:** 1A

Contact Resistance: 10mW max.

**Dielectrical Withstanding Voltage:** 1000V **Insulation Resistance:** 1000MW min.

## **Physical**

Housing: LCP, UL 94-0, Ivory White

Contact: Phosphor Bronze

Plating: See "ORDERING INFORMATION"

### **FUTURE BUS CONNECTOR**

1F Series, Plug. Solder Fit Type 2.0mm [.078"] Pitch 4Rows, Short Body



## **DRAWING**





RECOMMENDED P.C. B. LAYOUT



# ORDERING INFORMATION



| 1F110245-S537 | 24   | 11.90   | 10.00   |
|---------------|------|---------|---------|
| 1F110245-S537 | 48   | [.469]  | [.3937] |
|               |      | 23.90   | 22.00   |
| 1F110965-S537 | 96   | [.941]  | [.866]  |
|               |      | 47.90   | 46.00   |
| 1F110965-S537 |      | [1.866] | [1.811] |
|               |      | 95.90   | 94.00   |
| 1F111925-3537 | 192  | [3.776] | [3.70]  |
| P/N           | POS. | DIM. A  | DIM. B  |