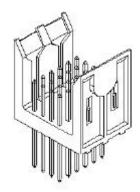

### **FUTURE BUS CONNECTOR**

1F Series, Plug. Solder Fit Type 2.0mm [.078"] Pitch 4Rows, Short Body