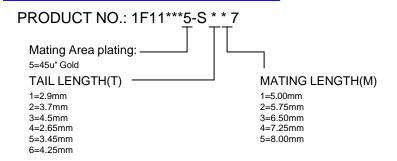

# ORDERING INFORMATION

| 1F110245-S537 | 24   | 11.90   | 10.00   |
|---------------|------|---------|---------|
| 1F110245-S537 | 48   | [.469]  | [.3937] |
|               |      | 23.90   | 22.00   |
| 1F110965-S537 | 96   | [.941]  | [.866]  |
|               |      | 47.90   | 46.00   |
| 1F110965-S537 |      | [1.866] | [1.811] |
|               |      | 95.90   | 94.00   |
| 1F111925-3537 | 192  | [3.776] | [3.70]  |
| P/N           | POS. | DIM. A  | DIM. B  |