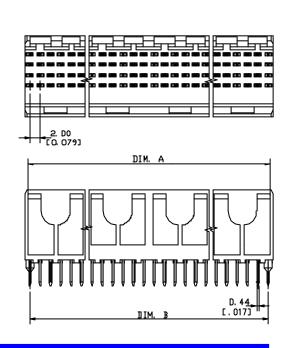

# ORDERING INFORMATION

| 1F110245-S537 | 24   | 11.90   | 10.00   |
|---------------|------|---------|---------|
| 1F110245-S537 | 48   | [.469]  | [.3937] |
|               |      | 23.90   | 22.00   |
| 1F110965-S537 | 96   | [.941]  | [.866]  |
|               |      | 47.90   | 46.00   |
| 1F110965-S537 |      | [1.866] | [1.811] |
|               |      | 95.90   | 94.00   |
| 1F111925-3537 | 192  | [3.776] | [3.70]  |
| P/N           | POS. | DIM. A  | DIM. B  |